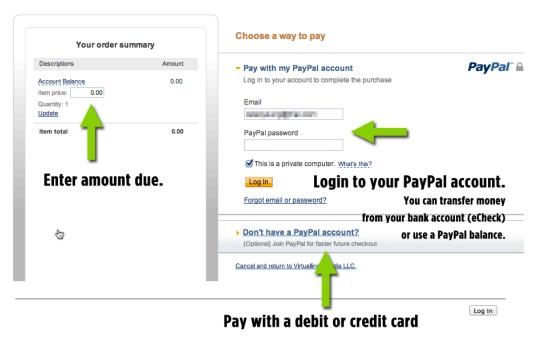

### Pay-in-Full OR Pay Your Account Balance (one-time payment)

For settling a balance due on your account. We will email you the amount due.

# Would you like to make a payment on your account with PayPal, credit card or eCheck?

Pay now and enter the amount due on the next screen:

#### Virtuallinda Media LLC

Follow the steps on the next screens to make your payment.